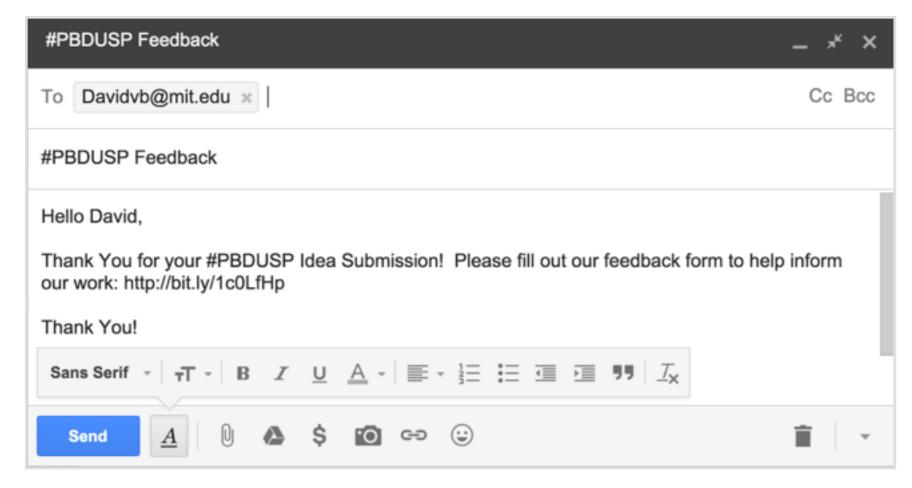

#### Remove & Replace all 'CEMUSA' advertising "bus shelters"; start w. any less than 5 ft from st wall

James Williamson suggested this Streets & Sidewalks idea near 1000 Massachusetts Avenue.

These "illuminated advertising opportunities, disguised as bus shelters" are an unnecessary visual, aesthetic, and commercial blight on our urban environment. They are also actually virtually useless in providing any decent shelter for the bus riding public: super-short metal "seat" (cold in winter); vertical and lower side gaps that allow winds and rain, etc.; bright illumination ADS next to where one might otherwise like to comfortably sit; blocking of useful sidewalk space in several locations (e.g., 1000 Mass. Ave.; Green & Magazine [2]; etc...) Cambridge can do better! (We can also afford to, if necessary.) Arlington rejected these atro-cities; we should, too! We can turn replacement shelters into an opportunity for community-engaged, neighborhood-based art/design projects for beautiful shelter for Cambridge!