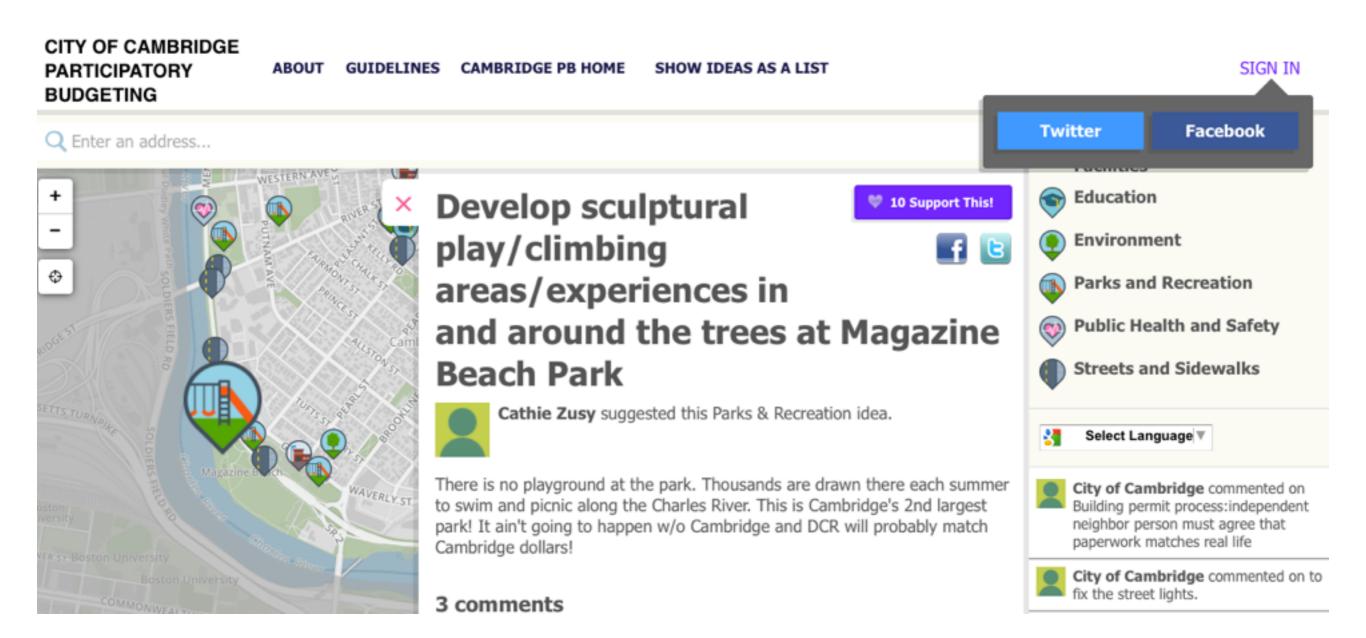

### **CURRENT PB PROCESS**

### **CURRENT PB PROCESS**

CITY OF CAMBRIDGE PARTICIPATORY BUDGETING

ABOUT GUIDELINES CAMBRIDGE PB HOME SHOW ON A MAP

SIGN IN

Search...

SEARCH

MOST RECENT MOST SUPPORTS MOST COMMENTS

#### Remove & Replace all 'CEMUSA' advertising "bus shelters"; start w. any less than 5 ft from st wall

James Williamson suggested this Streets & Sidewalks idea near 1000 Massachusetts Avenue.

These "illuminated advertising opportunities, disguised as bus shelters" are an unnecessary visual, aesthetic, and commercial blight on our urban environment. They are also actually virtually useless in providing any decent shelter for the bus riding public: super-short metal "seat" (cold in winter); vertical and lower side gaps that allow winds and rain, etc.; bright illumination ADS next to where one might otherwise like to comfortably sit; blocking of useful sidewalk space in several locations (e.g., 1000 Mass. Ave.; Green & Magazine [2]; etc...) Cambridge can do better! (We can also afford to, if necessary.) Arlington rejected these atro-cities; we should, too! We can turn replacement shelters into an opportunity for community-engaged, neighborhood-based art/design projects for beautiful shelter for Cambridge!

VIEW ON MAP

#### Help Somerville repair the length of Beacon between Inman and Porter

James Williamson suggested this Streets & Sidewalks idea near Beacon Street.

For nearly seven years this stretch of street ("state road"?) has been one long disgraceful pothole. Destroying Cambridge cars and MBTA buses (and passengers!) Cambridge have the \$\$\$, but technically, almost all of the street is in poorer Somerville. Can we partner with them to get this finally -- and finely -- fixed? Cycle Track planned by Somer for this year is now postponed 'til next; what else is needed here? Reduced speed limit, for one: 25 mph Max.! What else??